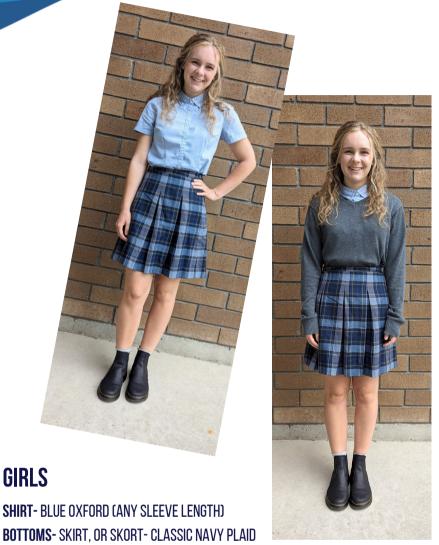

LIGHT OR DARK SOLES)

LAYERS- NAVY OR GRAY SWEATER

SHIRT- BLUE OXFORD (ANY SLEEVE LENGTH)

**BOTTOMS-** SKIRT. OR SKORT- CLASSIC NAVY PLAID

**SOCKS. TIGHTS. OR LEGGINGS-** BLACK

SHOES- SOLID BROWN, BLACK, NAVY, OR GRAY (CLOSED TOE, LIGHT OR DARK SOLES)

LAYERS- NAVY OR GRAY SWEATER