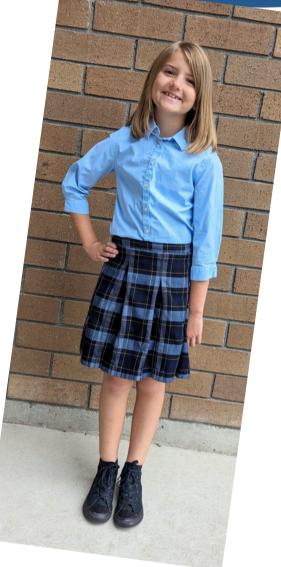

## GIRLS

SHIRT- BLUE OXFORD (ANY SLEEVE LENGTH) BOTTOMS- JUMPER, SKIRT, OR SKORT (CLASSIC NAVY PLAID) Socks, Tights, or Leggings- Black Shoes- Solid Brown, Black, Navy, or Gray (Closed Toe, Light or Dark Soles) Layers- Navy or Gray Sweater