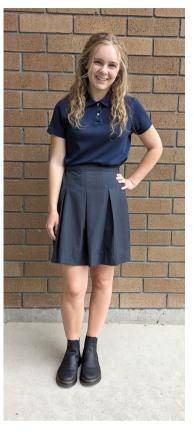

### **GIRLS**

BLOUSE- POLO OR TURTLENECK- NAVY, LIGHT BLUE, YELLOW, OR WHITE (ANY SLEEVE LENGTH), BLUE OR WHITE OXFORD (ANY SLEEVE LENGTH)
PANTS OR SHORTS- KHAKI OR NAVY
SKIRT, OR SKORT- KHAKI, NAVY, GRAY, OR CLASSIC NAVY PLAID
POLO DRESS- NAVY OR LIGHT BLUE
TIGHTS OR LEGGINGS- SOLID BLACK, NAVY, WHITE, OR GRAY
SOCKS- SOLID BLACK, BROWN, NAVY, OR WHITE
SHOES- SOLID BLACK, NAVY, OR GRAY (CLOSED TOE, LIGHT OR DARK SOLES)
OPTIONAL LAYERS- NAVY OR GRAY SWEATER
NAVY, GRAY, OR BLACK FLEECE OR SWEATSHIRT WITH TRA LOGO,
BROWN OR BLACK BELT
CLASSIC NAVY PLAID TIE (LAND'S END ONLY)