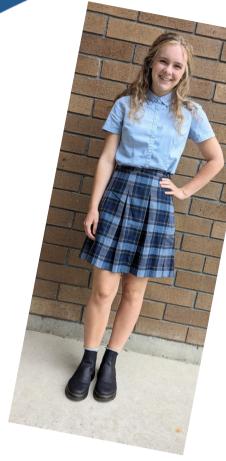

## GIRLS

SHIRT- BLUE OXFORD (ANY SLEEVE LENGTH) Bottoms- Skirt, or Skort- Classic Navy Plaid Socks, Tights, or Leggings- Black

**SHOES-** SOLID BROWN, BLACK, NAVY, OR GRAY (CLOSED TOE, LIGHT OR DARK SOLES) **Layers-** Navy or gray sweater