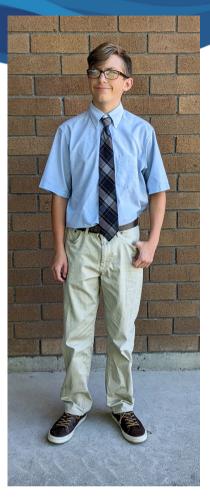

### BOYS

SHIRT- BLUE OXFORD (ANY SLEEVE LENGTH) TIE- CLASSIC NAVY PLAID (LAND'S END ONLY) BELT- BROWN OR BLACK PANTS- KHAKI SOCKS- BROWN OR BLACK SHOES- SOLID BROWN, BLACK, NAVY, OR GRAY (CLOSED TOE, LIGHT OR DARK SOLES) LAYERS- NAVY OR GRAY SWEATER

## GIRLS

SHIRT- BLUE OXFORD (ANY SLEEVE LENGTH) Bottoms- Skirt, or Skort- Classic Navy Plaid Socks, Tights, or Leggings- Black

**SHOES-** SOLID BROWN, BLACK, NAVY, OR GRAY (CLOSED TOE, LIGHT OR DARK SOLES) **Layers-** Navy or gray sweater