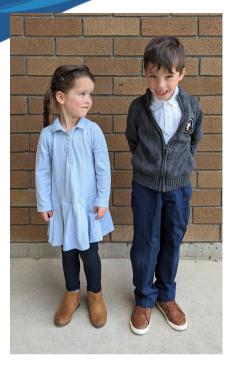

SOCKS- SOLID BLACK, BROWN, NAVY, OR WHITE

SHOES- SOLID BROWN, BLACK, NAVY, OR GRAY (CLOSED TOE,

LIGHT OR DARK SOLES)

**OPTIONAL LAYERS-** NAVY OR GRAY SWEATER

NAVY, GRAY, OR BLACK FLEECE OR SWEATSHIRT WITH TRA

10G0

BROWN OR BLACK BELT

CLASSIC NAVY PLAID TIE (LAND'S END ONLY)

## **GIRLS**

SHIRT- POLO OR TURTLENECK- NAVY, LIGHT BLUE, YELLOW, OR WHITE (ANY SLEEVE LENGTH), BLUE OR WHITE OXFORD (ANY SLEEVE LENGTH)

PANTS OR SHORTS- KHAKI OR NAVY

BOTTOMS- JUMPER, SKIRT, OR SKORT (KHAKI, NAVY, OR CLASSIC NAVY PLAID)

**POLO DRESS-** NAVY OR LIGHT BLUE

SOCKS- SOLID BLACK, BROWN, NAVY, OR WHITE

SHOES- SOLID BROWN, BLACK, NAVY, OR GRAY (CLOSED TOE, LIGHT OR DARK SOLES)

**OPTIONAL LAYERS-** NAVY OR GRAY SWEATER

NAVY, GRAY, OR BLACK FLEECE OR SWEATSHIRT WITH TRA LOGO

**BROWN OR BLACK BELT** 

CLASSIC NAVY PLAID TIE (LAND'S END ONLY)