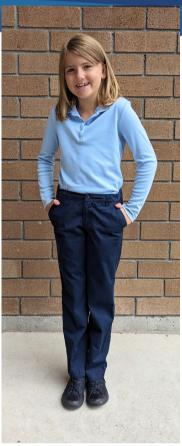

## **GIRLS**

SHIRT- POLO OR TURTLENECK- NAVY, LIGHT BLUE, YELLOW, OR WHITE (ANY SLEEVE LENGTH), BLUE OR WHITE OXFORD (ANY SLEEVE LENGTH)

PANTS OR SHORTS- KHAKI OR NAVY

BOTTOMS- JUMPER, SKIRT, OR SKORT (KHAKI, NAVY, OR CLASSIC NAVY PLAID)

**POLO DRESS-** NAVY OR LIGHT BLUE

SOCKS- SOLID BLACK, BROWN, NAVY, OR WHITE

SHOES- SOLID BROWN, BLACK, NAVY, OR GRAY (CLOSED TOE, LIGHT OR DARK SOLES)

**OPTIONAL LAYERS-** NAVY OR GRAY SWEATER

NAVY, GRAY, OR BLACK FLEECE OR SWEATSHIRT WITH TRA LOGO