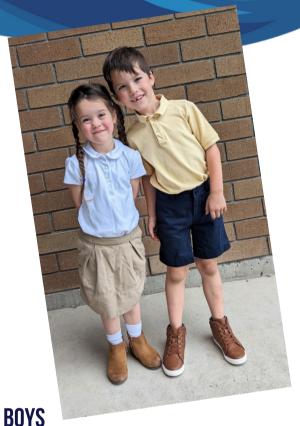

# Uniform Guide - Elementary TUESDAYS - FRIDAYS

REGULAR UNIFORM

SHIRT- POLO OR TURTLENECK- NAVY, LIGHT BLUE, YELLOW, OR WHITE (ANY SLEEVE LENGTH), BLUE OR WHITE OXFORD (ANY SLEEVE LENGTH)

**PANTS OR SHORTS- KHAKI OR NAVY** 

SOCKS- SOLID BLACK, BROWN, NAVY, OR WHITE

SHOES- SOLID BROWN, BLACK, NAVY, OR GRAY (CLOSED TOE,

LIGHT OR DARK SOLES)

**OPTIONAL LAYERS-** NAVY OR GRAY SWEATER

NAVY, GRAY, OR BLACK FLEECE OR SWEATSHIRT WITH TRA

10G0

BROWN OR BLACK BELT

CLASSIC NAVY PLAID TIE (LAND'S END ONLY)

## **GIRLS**

SHIRT- POLO OR TURTLENECK- NAVY, LIGHT BLUE, YELLOW, OR WHITE (ANY SLEEVE LENGTH), BLUE OR WHITE OXFORD (ANY SLEEVE LENGTH)

PANTS OR SHORTS- KHAKI OR NAVY

BOTTOMS- JUMPER, SKIRT, OR SKORT (KHAKI, NAVY, OR CLASSIC NAVY PLAID)