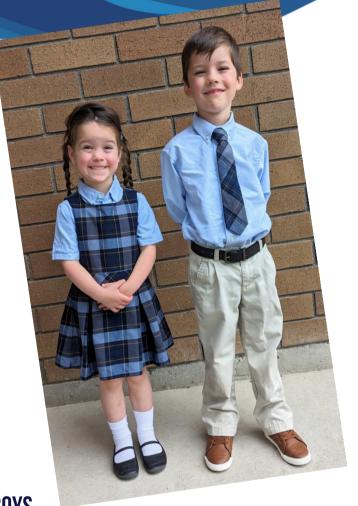

# UNIFORM GUIDE - ELEMENTARY MONDAYS & SPECIAL OCCASSIONS

FORMAL UNIFORM

**BOYS** 

SHIRT- BLUE OXFORD (ANY SLEEVE LENGTH)

TIE- CLASSIC NAVY PLAID (LAND'S END ONLY)

**BELT-** BROWN OR BLACK

**PANTS- KHAKI** 

**SOCKS-** BROWN OR BLACK

SHOES- SOLID BROWN, BLACK, NAVY, OR GRAY (CLOSED TOE, LIGHT OR

DARK SOLES)

**LAYERS- NAVY OR GRAY SWEATER** 

# **GIRLS**

SHIRT- BLUE OXFORD (ANY SLEEVE LENGTH)

**BOTTOMS-** JUMPER, SKIRT, OR SKORT (CLASSIC NAVY PLAID)

**SOCKS, TIGHTS, OR LEGGINGS-** BLACK

SHOES- SOLID BROWN, BLACK, NAVY, OR GRAY (CLOSED TOE,

LIGHT OR DARK SOLES)

LAYERS- NAVY OR GRAY SWEATER

\*Clothing must be identical in style and color to the approved uniforms as shown on <u>landsend.com</u> or globalschoolwear.com, unless required to be purchased from Land's End or Tommy Hilfiger.
\*No cargo pants or joggers