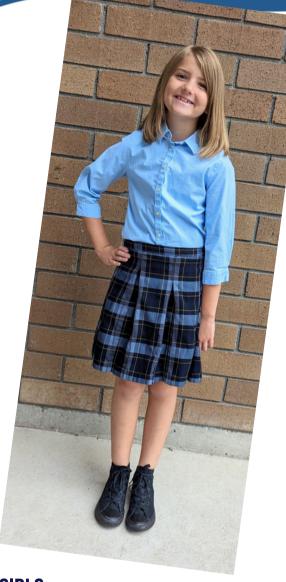

## **GIRLS**

SHIRT- POLO OR TURTLENECK- NAVY, LIGHT BLUE, YELLOW, OR WHITE (ANY SLEEVE LENGTH), BLUE OR WHITE OXFORD (ANY SLEEVE LENGTH)

PANTS OR SHORTS- KHAKI OR NAVY

BOTTOMS- JUMPER, SKIRT, OR SKORT (KHAKI, NAVY, OR CLASSIC NAVY PLAID)

**POLO DRESS-** NAVY OR LIGHT BLUE

SOCKS- SOLID BLACK, BROWN, NAVY, OR WHITE

SHOES- SOLID BROWN, BLACK, NAVY, OR GRAY (CLOSED TOE, LIGHT OR DARK SOLES)

**OPTIONAL LAYERS-** NAVY OR GRAY SWEATER

NAVY, GRAY, OR BLACK FLEECE OR SWEATSHIRT WITH TRA LOGO

**BROWN OR BLACK BELT** 

CLASSIC NAVY PLAID TIE (LAND'S END ONLY)